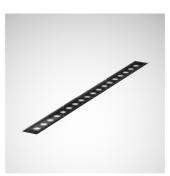

## LC67 LED

The LC67 light channel system ideally presents architecture and features especially homogeneous light without directly visible shadow gaps or differences in luminance. Available as standard in 10 different module lengths. the light channel can be installed horizontally and vertically around corners with T, L and X connectors, and is ideal for corridors and stairways.

www.trilux.com/74rs-led

www.trilux.com/74rg-led

www.trilux.com/lc67-led

www.trilux.com/solvanflow

Products shown represent only a selection of our lighting solutions. See the complete portfolio of products at www.trilux.com.