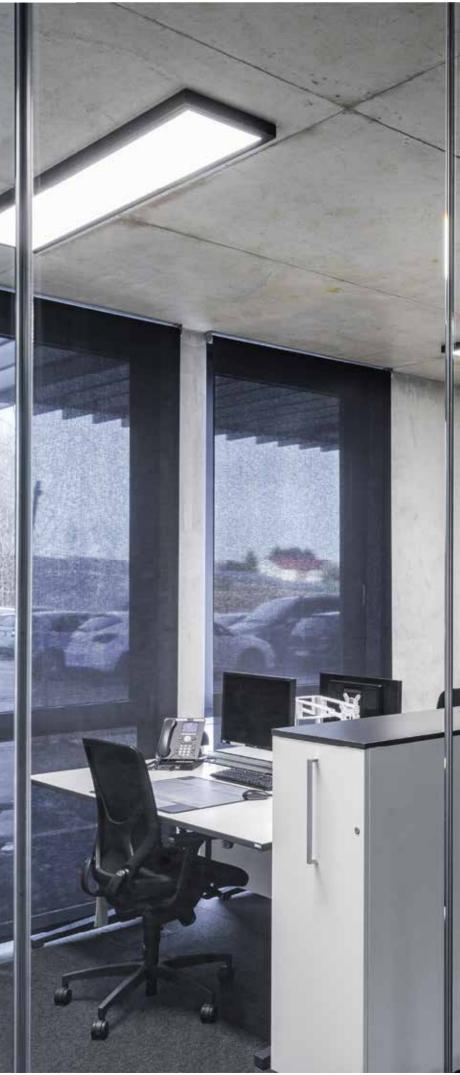

# Single office/twin office

A well thought-out design of the office forms the basis for pleasant everyday tasks as well as concentrated work. A central aspect in such cases are the lighting conditions which need to respond flexibly to changing needs such as computer screen work, creative briefings and reading documents. Maximum quality of light and pioneering technologies such as Human Centric Lighting ensure increased well-being at the touch of a button.

# Meeting room

In classic office environments, the meeting room is the multifunctional centre covering creative meetings, multimedia presentations and important customer appointments. These differing aesthetic and functional requirements call for individual light concepts and flexibility concerning light colour, intensity and accentuation. A digital light management system such as LiveLink allows you a comprehensive control of these aspects.