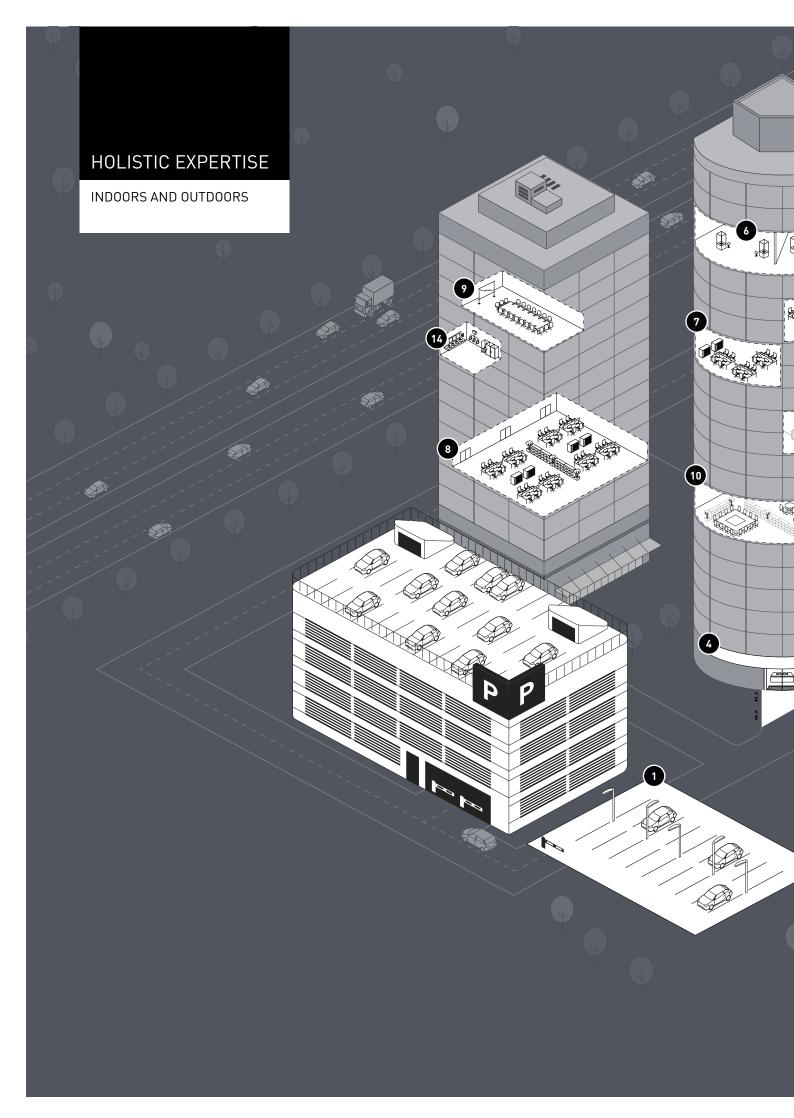

## Applications

| Overview graphic: office areas    | Page 14 |
|-----------------------------------|---------|
| Parking areas, paths and facades  | Page 16 |
| Outdoor and indoor entrance areas | Page 24 |
| Corridors and stairways           | Page 30 |
| Exhibition areas                  | Page 34 |
| Classic offices                   | Page 38 |
| New Work                          | Page 44 |
| Open Spaces                       | Page 46 |
| Home Office                       | Page 50 |
| Coworking spaces                  | Page 54 |
| Meeting points                    | Page 58 |
| Sanitary facilities               | Page 62 |

PARKING AREAS, page 18
 PATHS, page 20
 FACADES, page 22
 ENTRANCE AREAS, page 24

5) CORRIDORS AND STAIRWAYS, page 30
6) EXHIBITION AREAS, page 34
7) ) CLASSIC OFFICES, page 38
8) OPEN-PLAN OFFICES, page 40
9) MEETING ROOMS, page 41

10) OPEN SPACES, page 46
11) HOME OFFICE, page 50
12) COWORKING SPACES, page 54
13) MEETING POINTS, page 58
14) SANITARY FACILITIES, page 62