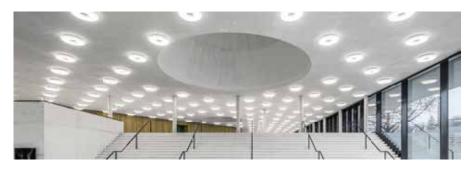

## EXHIBITION AREAS

EFFECTIVELY PRESENTED

# Individual light control for exhibition areas

Light is able to provide a variety of benefits – it can illuminate rooms brightly, set strong contrasts, guide, support your brand presence, stimulate or calm down, showcase and be efficient at the same time.

When planning a lighting concept each luminaire is assigned a definite lighting task. For instance, this could be the illumination of the products, exhibits or the architecture itself. Our flexible lighting concepts enable ideal adaptation to changing exponents in exhibitions by specifically and ideally aligning the luminaires. The colour temperature and illuminance can be modified to suit any purpose. Supplementary accents can be set using flexible recessed spotlights with adjustable inclination angles.