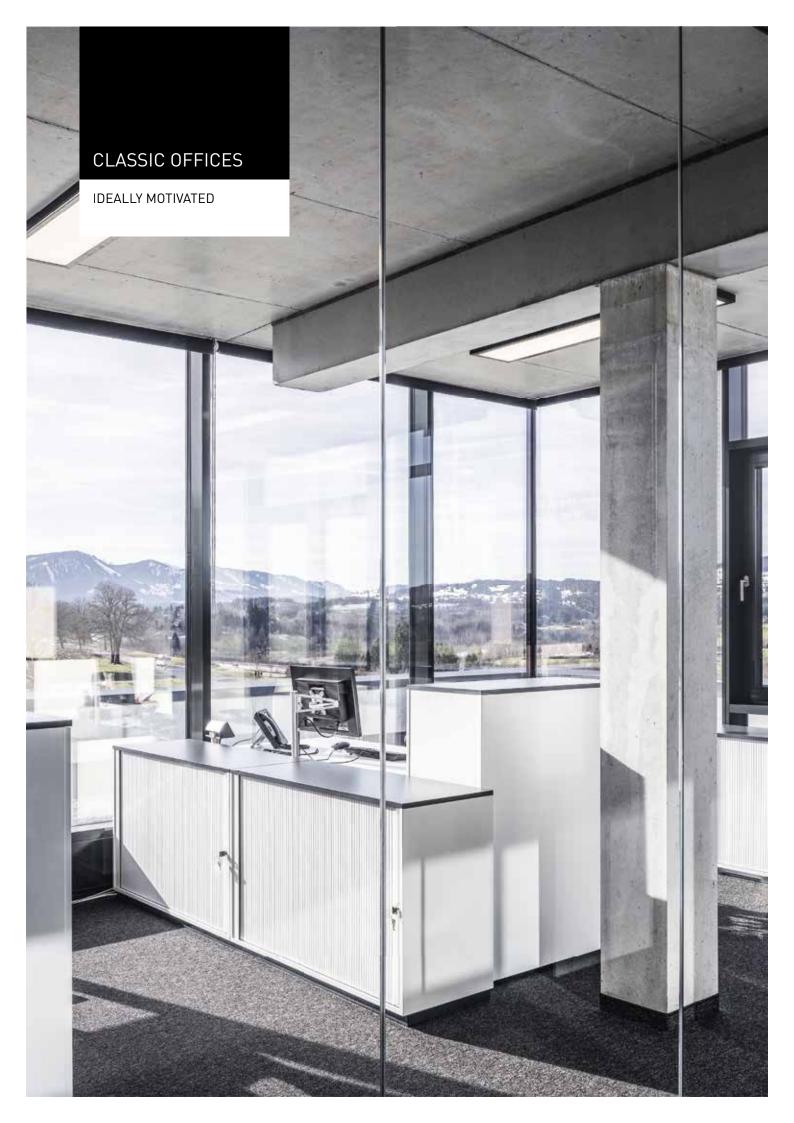

# CLASSIC OFFICES

IDEALLY MOTIVATED

# Light as a motivation factor

Several personal adjustments are available for well-being in offices. Light in such cases adopts a central role. The standard-compliant, glare-free illumination of rooms and individual task areas supports concentrated, fatigue-free work over long periods. Technologies such as Human Centric Lighting also help to stabilise the biological rhythm. Together, these factors improve the motivation of employees, enabling them to achieve higher performance levels.

# Single office/twin office

A well thought-out design of the office forms the basis for pleasant everyday tasks as well as concentrated work. A central aspect in such cases are the lighting conditions which need to respond flexibly to changing needs such as computer screen work, creative briefings and reading documents. Maximum quality of light and pioneering technologies such as Human Centric Lighting ensure increased well-being at the touch of a button.