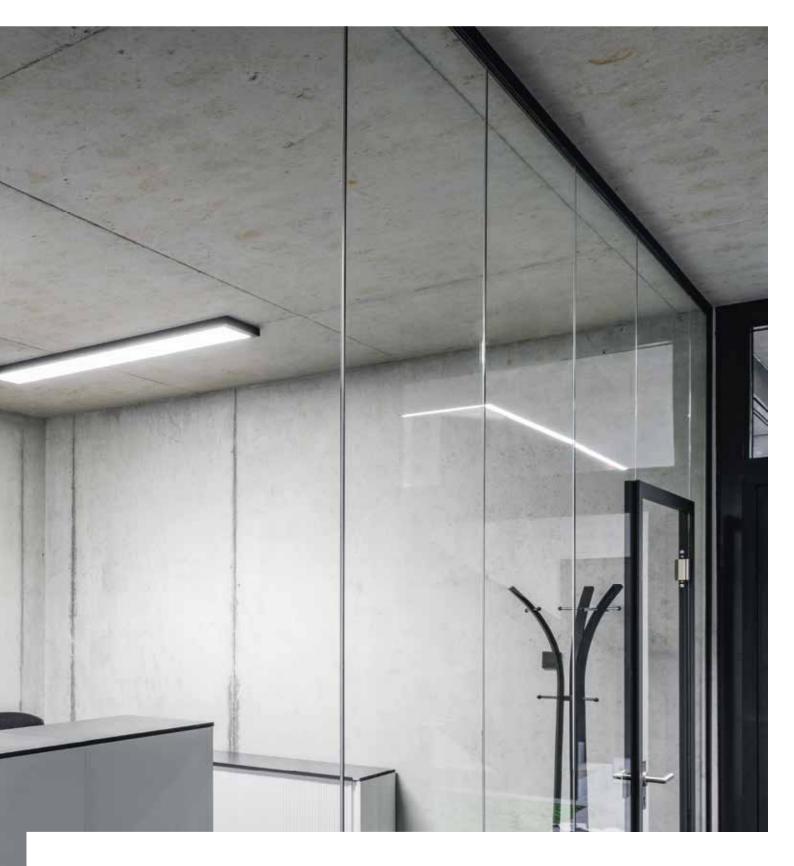

# Open-plan office

Open-plan offices must meet complex requirements ranging from individual needs to the general feeling of the room. This begins with the floor plan and culminates in optimised lighting design that guarantees standard-compliant, glare-free lighting at every desk and at the same time positively impacts the general atmosphere. A broad and ideally matched product portfolio offers complete flexibility.

# Single office/twin office

A well thought-out design of the office forms the basis for pleasant everyday tasks as well as concentrated work. A central aspect in such cases are the lighting conditions which need to respond flexibly to changing needs such as computer screen work, creative briefings and reading documents. Maximum quality of light and pioneering technologies such as Human Centric Lighting ensure increased well-being at the touch of a button.