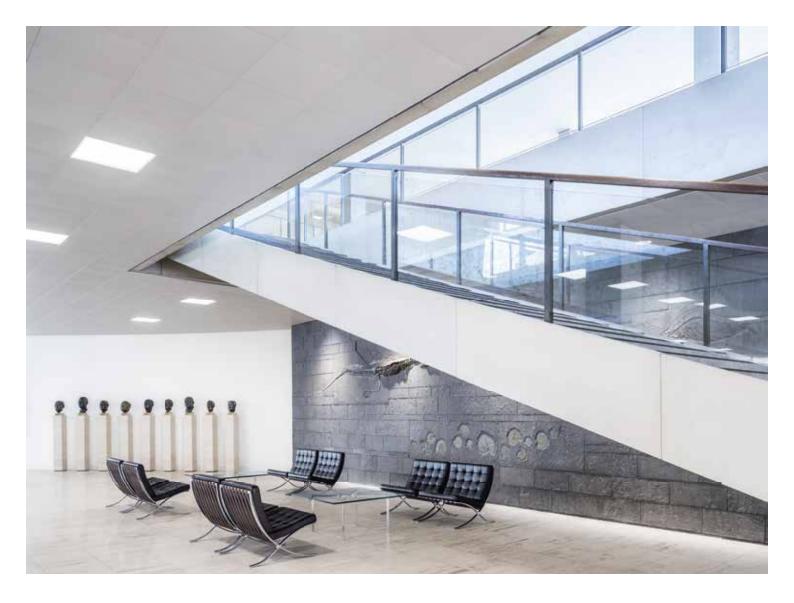

## INDOOR ENTRANCE AREAS

AN INVITING RECEPTION

## 74R/Q LED

The elegant 74R and Q LED feature flat, softly shaped luminaire bodies for implementing both direct and indirect light components. Various sizes and configurations make them the ideal lighting solutions for corridors, stairways and prestigious entrance areas.

http://www.trilux.com/74rq-led