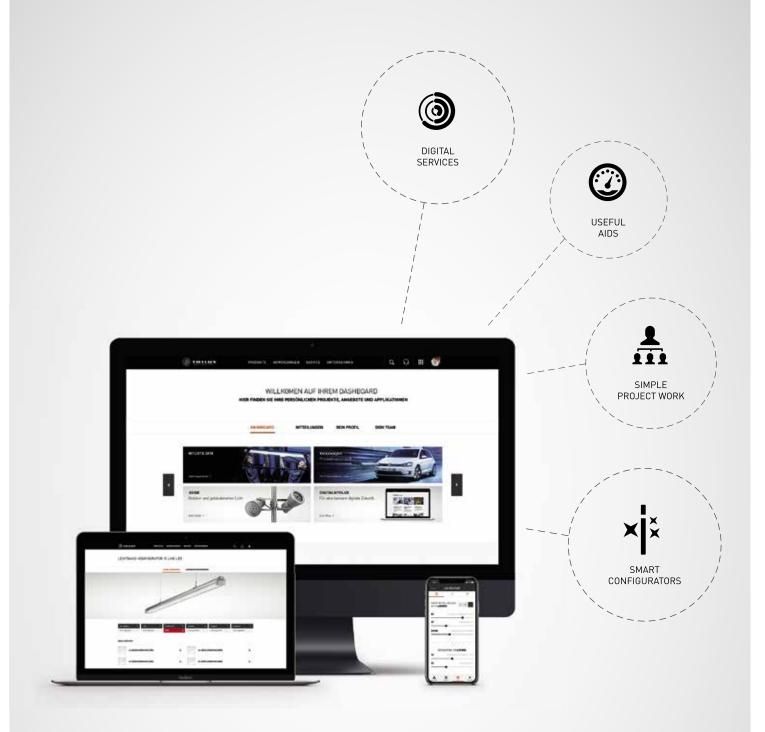

# TRILUX PORTAL

YOUR ACCESS TO THE DIGITAL WORLD OF TRILUX

The TRILUX Portal is your central login for the latest tools and services with which TRILUX simplifies your work. All functions are available to you at any time – whether you're in the office, on the road or at home. The intuitive user interface has once again been optimised and supports you on desktop PCs, tablets and smartphones.

### DIGITAL SERVICES

### Light management and connectivity

- After simple registration, follow the energy consumption of your lighting system in the cloud.
- Take advantage of the new energy monitoring and light monitoring connectivity services for monitoring and maintenance of the networked lighting.

### USEFUL AIDS

### From watchlists to the Efficiency Calculator

- Save products to your watchlist or directly in your individual project.
- Use the product comparison function to simply select the most suitable product.
- Calculate the specific maintenance factor with the TRILUX Lifetime Calculator or calculate investment and operating costs as well as savings potential with the TRILUX Energy Efficiency Calculator (www.trilux.com/efficiency-calculator).
- The TRILUX Lighting Practice publication provides you with extensive lighting knowledge and helpful support for working with light in a most practical way.

### SIMPLE PROJECT WORK

### Manage your projects quickly and simply

- Create a project quickly and simply and equip it with the desired TRILUX luminaires. The Portal does the rest – it compiles all necessary documents for you.
- Invite other people to process and edit the various project phases with you.

### **SMART CONFIGURATORS**

### Simple creation with just a few clicks

- Even complex continuous line constructions are created in a simple way with just a few clicks.
- Our configurators enable targeted product selection according to your specific needs.