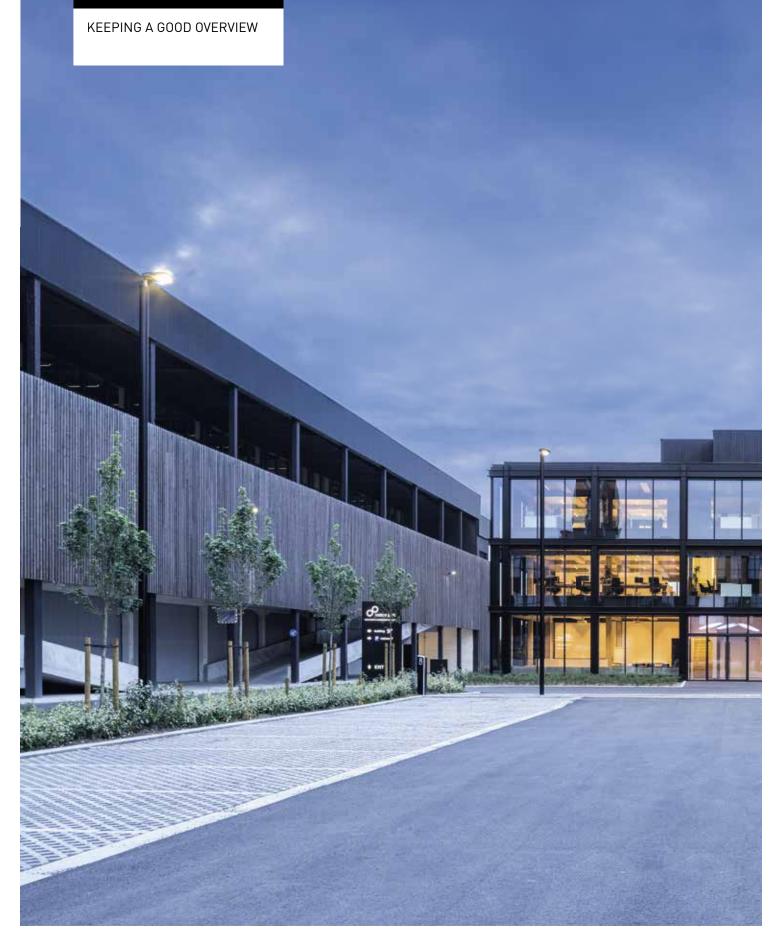

## PARKING AREAS, PATHS AND FACADES

SAFETY BEYOND THE BORDERS OF BUILDINGS

## Lighting on parking areas for greater safety and security

Safety and orientation have top priority when illuminating parking areas and car parks. Resistance to extreme weather conditions is also a must. In this area, TRILUX luminaires score points with innovative lighting technology, high quality of light and robust constructions. This way, both visitors and employees easily find their way around and gain a positive initial impression at the same time. The function of running light also enables energy to be saved because light is only active where movement is detected.

## Illuminated paths for a feeling of greater security

Path lighting has the primary aim of safely and securely accompanying visitors and employees during hours of darkness. An elevated protection rating and good material quality are also the preconditions for resisting adverse weather conditions in the long run. Furthermore, luminaires should blend harmoniously into any architecture and complement outdoor concepts in terms of light, style and design. A task that TRILUX luminaires fulfil with distinction.

## Accented facades for an attractive appearance

Outdoor lighting that serves to showcase, not only to illuminate. Whether it comes to accenting architectural details or highlighting complete buildings and objects – TRILUX facilitates contemporary facade illumination with a variety of products that effectively meet requirements with high levels of energy efficiency. At the same time, visitors are provided with rapid and reliable orientation with the illumination of signage and entrance areas.