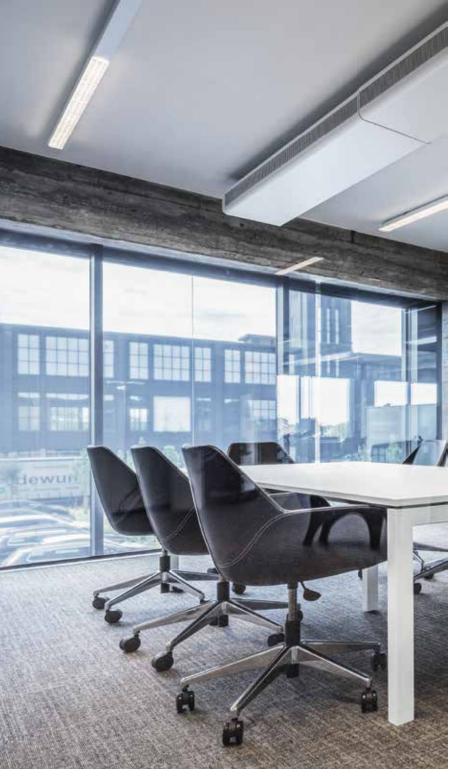

# CLASSIC OFFICES

IDEALLY MOTIVATED

# Light as a motivation factor

Several personal adjustments are available for well-being in offices. Light in such cases adopts a central role. The standard-compliant, glare-free illumination of rooms and individual task areas supports concentrated, fatigue-free work over long periods. Technologies such as Human Centric Lighting also help to stabilise the biological rhythm. Together, these factors improve the motivation of employees, enabling them to achieve higher performance levels.

# Meeting room

In classic office environments, the meeting room is the multifunctional centre covering creative meetings, multimedia presentations and important customer appointments. These differing aesthetic and functional requirements call for individual light concepts and flexibility concerning light colour, intensity and accentuation. A digital light management system such as LiveLink allows you a comprehensive control of these aspects.