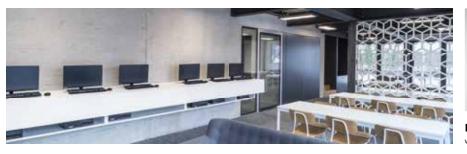

# For the innovations of tomorrow

The workplace of the future has already arrived in everyday office situations. The classic open-plan office is increasingly being replaced by an open space composed of highly different zones: individual workstations, telephone cabins and discussion islands enable highly flexible use. Desk sharing and clean desk are also part of open space offices, as are beanbags and standing workstations. Demands in terms of light quality are accordingly high. The various zones in the open space require individual and flexibly adaptable lighting (Human Centric Lighting). Targeted light management also increases energy efficiency.

# OPEN SPACES

THE FUTURE IS NOW