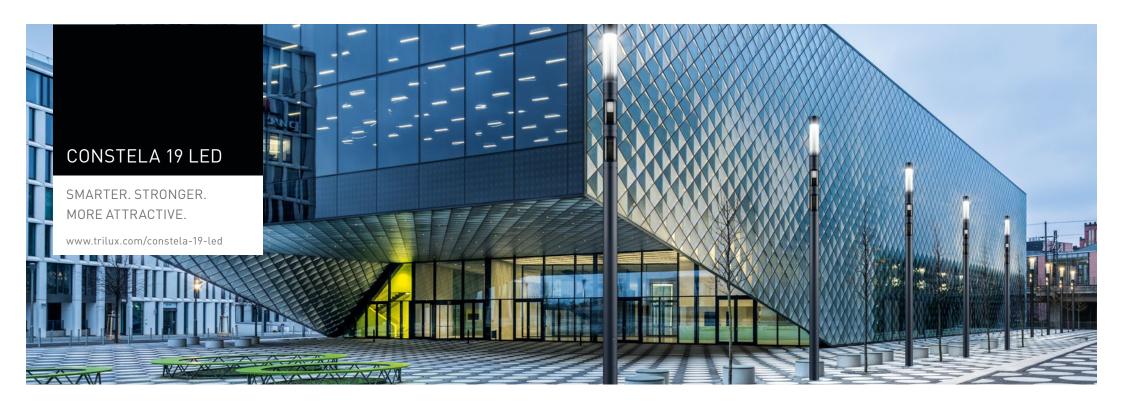

# SQUARES AND PEDESTRIAN ZONES -ADDED VALUE FOR CITIES

More than just neatly illuminated paths and squares buildings or monuments can be perfectly showcased using a wide selection of spotlight modules. Thanks to anti-graffiti paint, the good impression lasts permanently.

# Spotlight

Buildings, facades or monuments can be perfectly showcased with optional spotlight modules rotatable through 360° in the columns.

### Anti-graffiti paint Anti-graffiti paint provides protection against smearing and stickers alike. The result: a cleaner cityscape and lower cleaning costs.