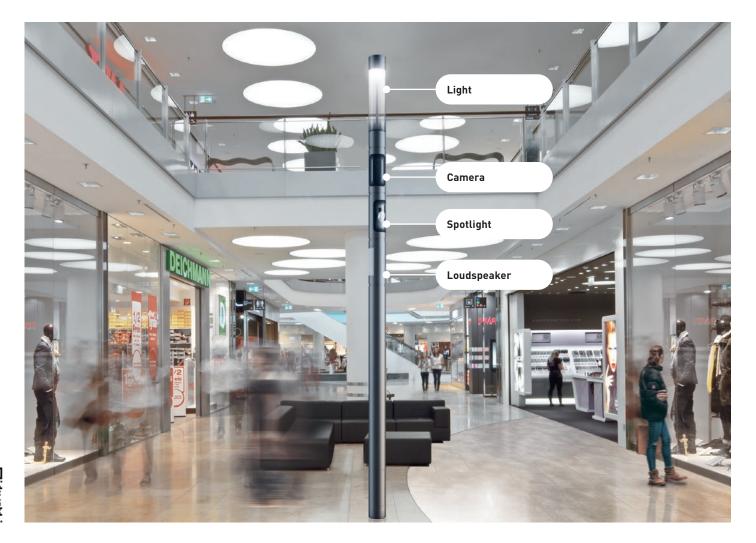

# SHOPPING MALL -SHOPPING WITH SMART SUPPORT

Quality of light, design and innovative IoT applications such as cameras, WiFi or beacons are the convincing added values of the form-fitting column. This makes ConStela 19 LED suitable not only for outdoor use but also for transitional and indoor areas. This enables holistic solutions across building boundaries.

Light

Ideal quality of light and award-winning classic design are the best harbingers for a unique shopping experience. Thanks to high efficiency, long service life and powerful light management, operating costs are minimal.

Facade, entrance and the mall itself deserve special attention, just like art objects, architectural highlights or quiet zones. With integrated spotlight modules, all areas can be perfectly showcased.

### Camera

A camera increases visitors' sense of safety and lays the foundation for innovative IoT applications such as people counting to analyse the flow of people.

### Loudspeaker

Soft music accompanies visitors from the outdoor areas into the mall and creates a

pleasant atmosphere.