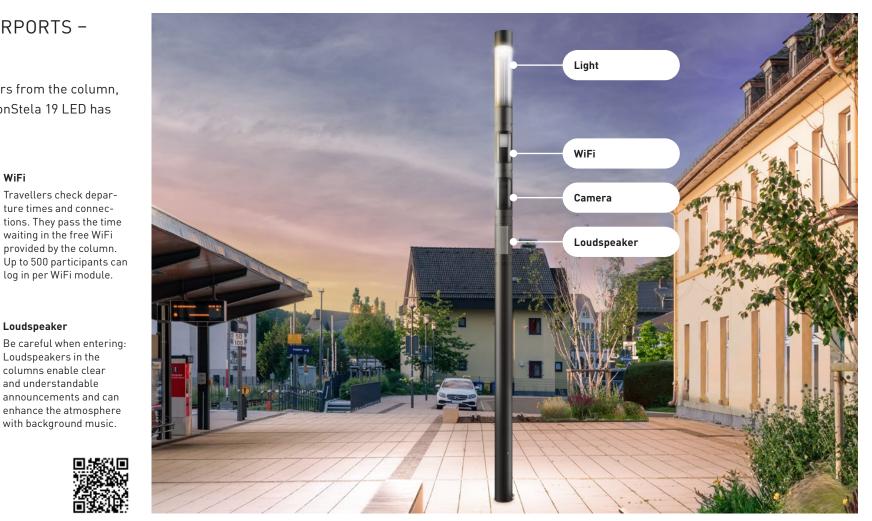

WiFi

WiFi for people waiting, loudspeakers from the column, cameras that increase security - ConStela 19 LED has all this on board where requested.

light ensures maximum safety, while efficient light management minimises operating costs.

## Camera

Train stations and airports are part of the critical infrastructure. Cameras in the columns provide more security by recognising people and enable an analysis of the flow of people with people counting.

## Loudspeaker

WiFi

Be careful when entering: Loudspeakers in the columns enable clear and understandable announcements and can enhance the atmosphere with background music.

Travellers check depar-

ture times and connec-

waiting in the free WiFi

provided by the column.

log in per WiFi module.

tions. They pass the time