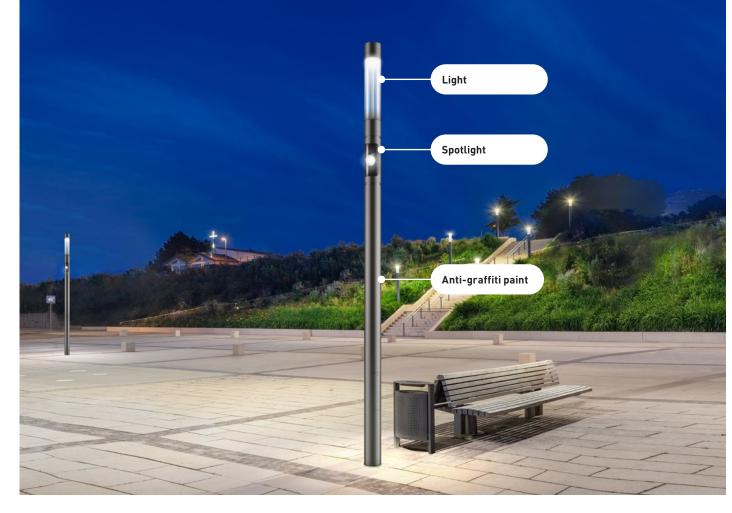

# Spotlight

Buildings, facades or monuments can be perfectly showcased with optional spotlight modules rotatable through 360° in the columns.

### Anti-graffiti paint Anti-graffiti paint provides protection against smearing and stickers alike. The result: a cleaner cityscape and lower cleaning costs.