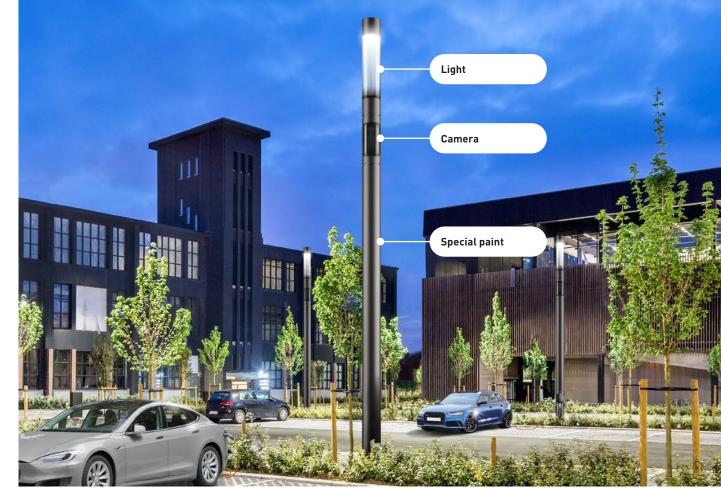

# PARKING SPACES - POTENTIAL FOR SUPERMARKETS AND COMPANIES

ConStela 19 LED upgrades privately managed car parks in several ways – e.g. through light and design, through columns in corporate colours or through IoT applications with added value, such as security cameras.

### Special paint

The columns are available with individual paint on request, in colours matching the company appearance. The result: a strong performance right from the car park.