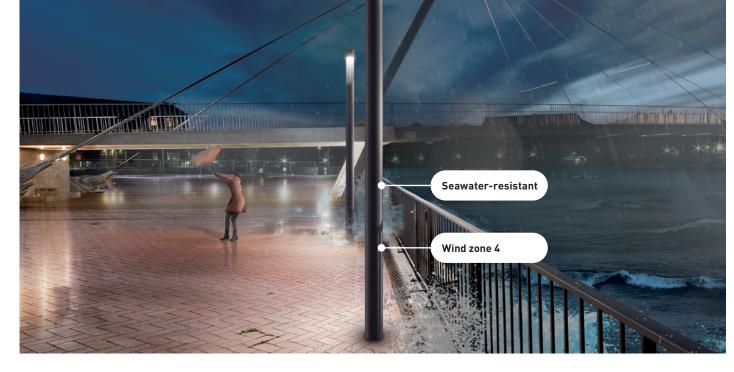

# HARBOUR PROMENADES -SAFE IN WIND AND WEATHER

ConStela 19 LED defies aggressive seawater as well as the strongest storm - making harbour promenades shine in the best light thanks to its design and quality

## Wind zone 4

Stronger than all the rest: Thanks to its robust construction, ConStela 19 LED is suitable for use up to wind zone 4 with terrain category 1.

No corrosion: The seawater-resistant luminaire surface permanently protects ConStela 19 LED from aggressive sea climates with high humidity and a high salt content.