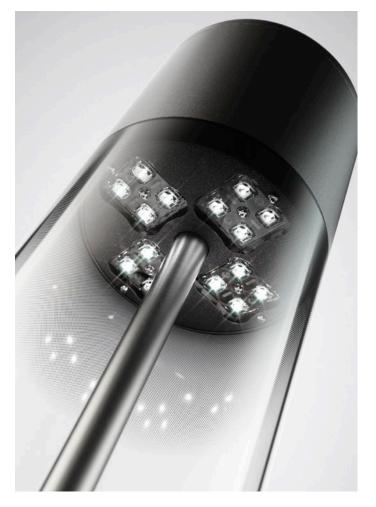

## Camera

Train stations and airports are part of the critical infrastructure. Cameras in the columns provide more security by recognising people and enable an analysis of the flow of people with people counting.

# Camera

Camera surveillance deters thieves, people people. Further options: The system can detect free parking spaces and direct visitors right to the closest

### Camera

A camera increases visitors' sense of safety and lays the foundation for innovative IoT applications such as people counting to analyse the flow of people.