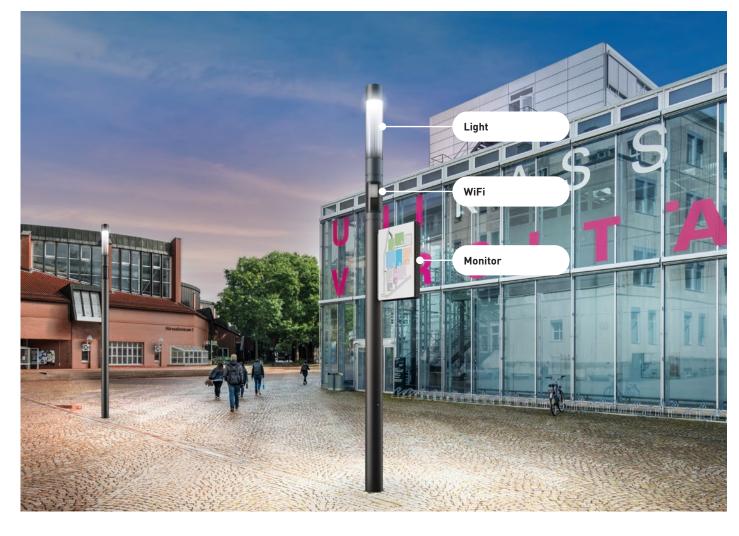

# CAMPUS -100% READY FOR UNIVERSITY

ConStela 19 LED is not only convincing in the major subjects lighting technology and aesthetics. It also shines in all minor subjects, for example by providing WiFi or screens in outdoor areas.

Tailor-made light and intelligent light management guarantee a perfectly illuminated campus and permanently low operating costs.

On request, ConStela 19 LED provides public WiFi on campus – creating outdoor workspaces. Up to 500 participants can log in per WiFi module.

WiFi

WiFi for people waiting, loudspeakers from the column, cameras that increase security - ConStela 19 LED has all this on board where requested.

light ensures maximum safety, while efficient light management minimises operating costs.

## Camera

Train stations and airports are part of the critical infrastructure. Cameras in the columns provide more security by recognising people and enable an analysis of the flow of people with people counting.