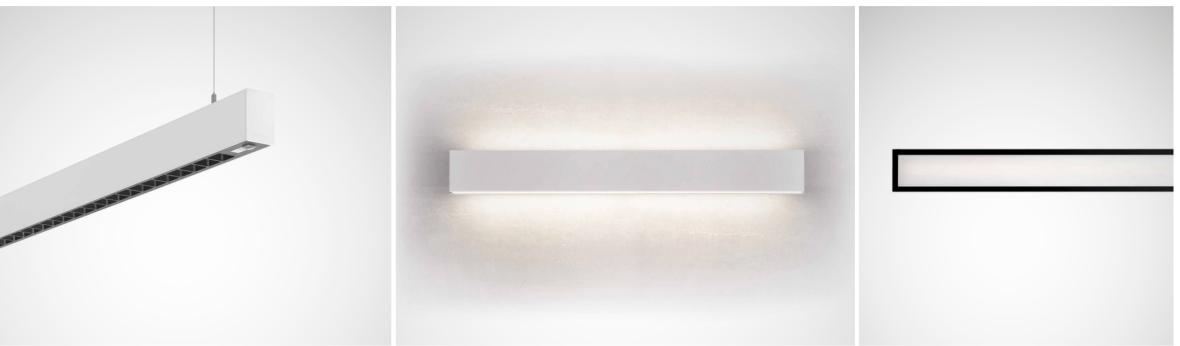

### ATTRACTIVE ALL ALONG THE LINE

Used as a wall light with direct or direct/indirect light distribution, vertical surfaces can be perfectly emphasised and accentuated.

### PURE MINIMALISM

FINEA effortlessly guides you through the depth of the room and remains discreetly in the background.

|                    | Step<br>lengths<br>70 mm | Light<br>strip | J<br>LiveLink* | 🖪 3h         | UR           | Conduit<br>conduc-<br>tion | Switching    | Suspension                       | Electrical feeding             |
|--------------------|--------------------------|----------------|----------------|--------------|--------------|----------------------------|--------------|----------------------------------|--------------------------------|
| th trim            | $\checkmark$             | $\checkmark$   | $\checkmark$   | $\checkmark$ | $\checkmark$ |                            |              |                                  | ¥                              |
| inted              | $\checkmark$             | $\checkmark$   | $\checkmark$   | $\checkmark$ | $\checkmark$ |                            | • ET         |                                  | terminal block                 |
| ail adapter 🛓 🛓    | $\checkmark$             |                |                |              |              | Quick<br>contact<br>plug   |              |                                  |                                |
| direct             | $\checkmark$             | $\checkmark$   | $\checkmark$   | $\checkmark$ | $\checkmark$ |                            | C ETDD       | 2,000 mm<br>3,000 mm<br>5,000 mm | 100 cm lead +<br>Wieland 1GST3 |
| direct/indirect    | $\checkmark$             | $\checkmark$   | $\checkmark$   | $\checkmark$ | $\checkmark$ | 5 pol<br>5+2 pol           | C ETDD       |                                  | 100 cm lead +                  |
| d, direct          | $\checkmark$             |                |                |              |              |                            | ETDD<br>ETDD |                                  | Wieland 1GST5                  |
| d, direct/indirect | $\checkmark$             |                |                |              |              |                            |              |                                  |                                |