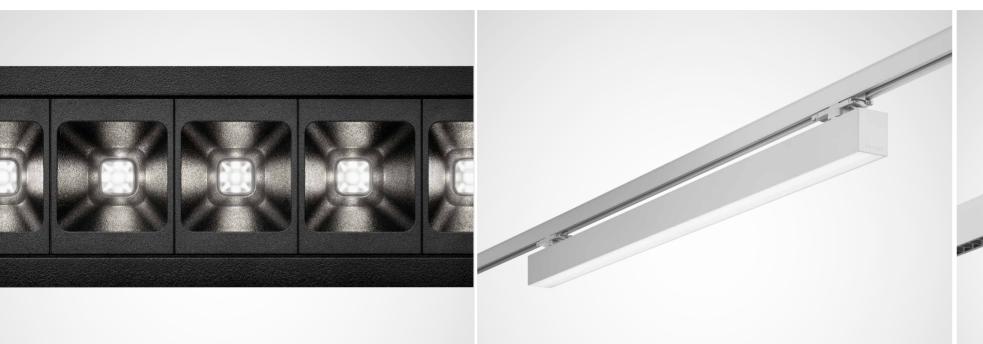

# OVERVIEW OF FEATURES FINEA LIGHT CHANNEL CONFIGURATION

# LIGHT QUALITY MEETS DESIGN

With TRILUX ConVision® technology, FINEA ensures maximum visual comfort and pampers the viewer with expressive aesthetics.

# **VERSATILE – FOR HOLISTIC LIGHTING CONCEPTS** Whether recessed in the ceiling, surface-mounted,

suspended or with track adapter – FINEA responds to all building conditions and offers planning freedom.

FULLY INTEGRATED AND CONFIGURABLE

Whether continuous line or individual luminaire light management systems embed themselves seamlessly into the FINEA system architecture.