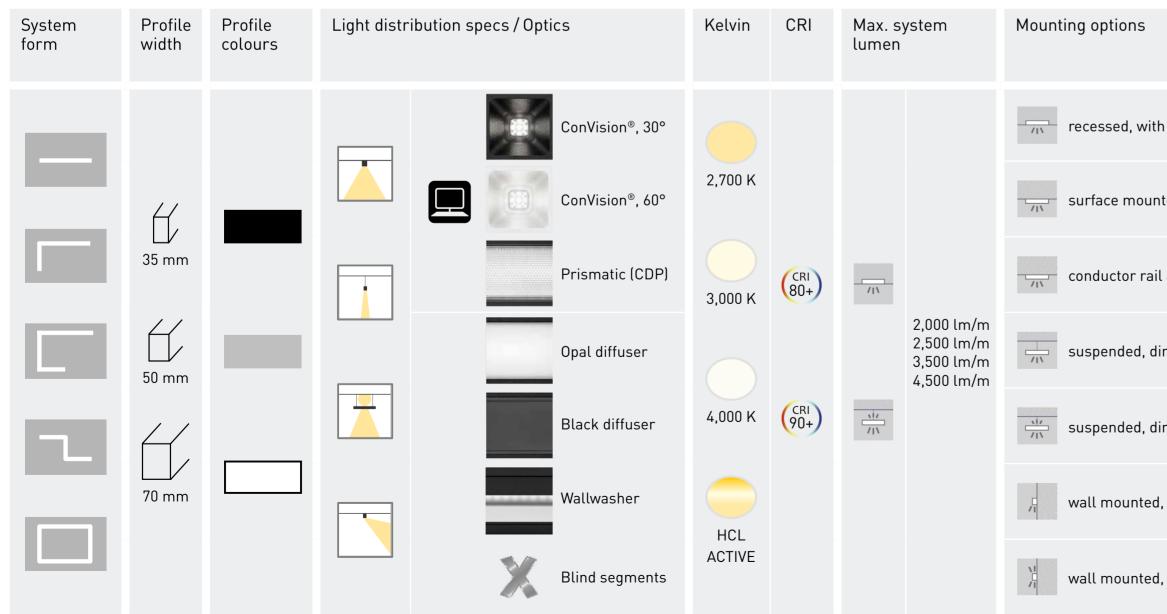

# OVERVIEW OF FEATURES FINEA LIGHT CHANNEL CONFIGURATION



# LIGHT QUALITY MEETS DESIGN

With TRILUX ConVision® technology, FINEA ensures maximum visual comfort and pampers the viewer with expressive aesthetics.

# **VERSATILE – FOR HOLISTIC LIGHTING CONCEPTS** Whether recessed in the ceiling, surface-mounted,

suspended or with track adapter – FINEA responds to all building conditions and offers planning freedom.



FULLY INTEGRATED AND CONFIGURABLE

Whether continuous line or individual luminaire light management systems embed themselves seamlessly into the FINEA system architecture.





### ATTRACTIVE ALL ALONG THE LINE

Used as a wall light with direct or direct/indirect light distribution, vertical surfaces can be perfectly emphasised and accentuated.

### PURE MINIMALISM

FINEA effortlessly guides you through the depth of the room and remains discreetly in the background.

|                    | Step<br>lengths<br>70 mm | Light<br>strip | J<br>LiveLink* | 🖪 3h         | UR           | Conduit<br>conduc-<br>tion | Switching    | Suspension                       | Electrical feeding             |
|--------------------|--------------------------|----------------|----------------|--------------|--------------|----------------------------|--------------|----------------------------------|--------------------------------|
| th trim            | $\checkmark$             |